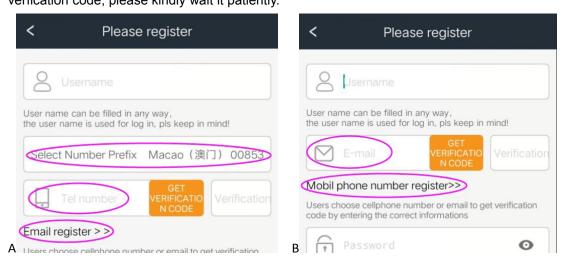

2. Go to mobile 'Settings'-->>'More settings'-->>'Permission management', find Kingsong APP, allow for all permissions.

3. (If you already have account, then ignore this step)

Open the App, register an account with your mobile number or email, it takes time to get the verfication code, please kindly wait it patiently.