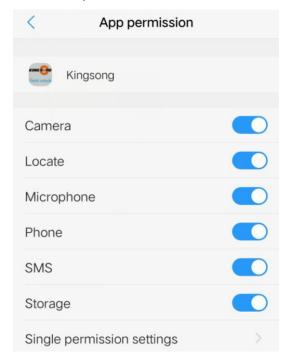

2. Go to mobile 'Settings'-->>'More settings'-->>'Permission management', find Kingsong APP, allow for all permissions.

3. (If you already have account, then ignore this step)

Open the App, register an account with your mobile number or email, it takes time to get the verfication code, please kindly wait it patiently.