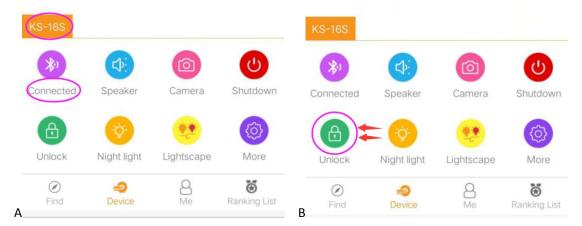

4. Switch on the unicycle, log in the App, click 'Device'-->> 'Disconnected'-->>'Searching...', find the model of your unicycle, click the model to connect the unicycle.

5. After connected successfully, you will hear two beeps, and you will have your device name displayed on the screen. Click 'Unlock' key to unlock the wheel, then you can enjoy your wheel.