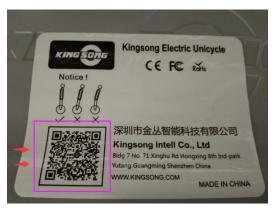

## **Solution: Use Kingsong App to unlock**

1. Scan the code, or scan code on unicycle pedal with mobile or tablet browser, download and install Kingsong App.

Or download and install Kingsong App from King Song official website <a href="www.kingsong.com">www.kingsong.com</a> with mobile, tablet or laptop.