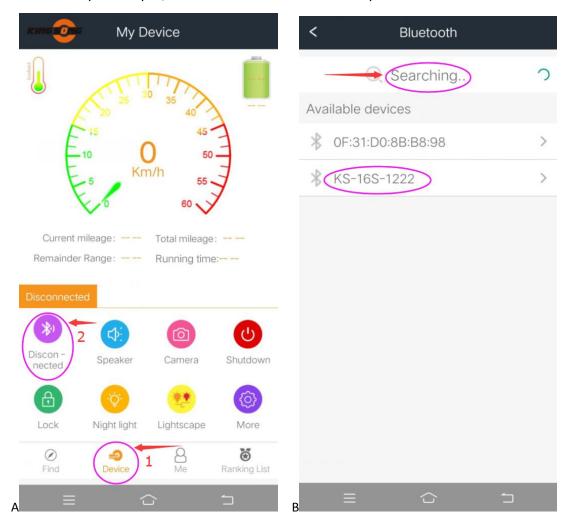

4. Switch on the unicycle, log in the App, click 'Device'-->> 'Disconnected'-->>'Searching...', find the model of your unicycle, click the model to connect the unicycle.

5. After connected successfully, you will hear two beeps, and you will have your device name displayed on the screen. Click 'Unlock' key to unlock the wheel, then you can enjoy your wheel.